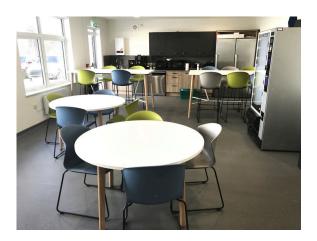

## **ABOUT THE PROJECT**

M2 Office Interiors team enhanced the atmosphere of Frank Keane Motor's office canteen. The project balanced aesthetics with practicality, creating a comfortable and efficient workspace.

The redesign included Bisley lockers for secure storage, a sleek Robin table by EOL Designs, and modern seating with Actiu Whass Cantilever Canteen Chairs and Whass Stools with metal legs. Fluffo Soft Hexa acoustic wall panels were installed, improving both style and sound absorption.