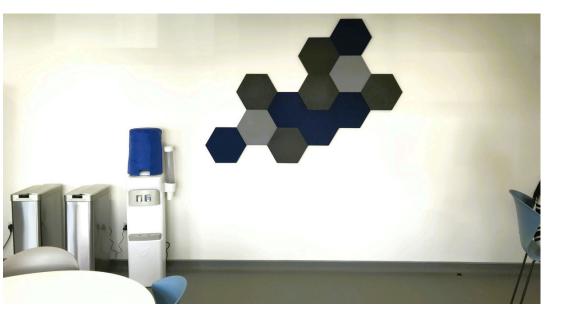

The redesign included Bisley lockers for secure storage, a sleek Robin table by EOL Designs, and modern seating with Actiu Whass Cantilever Canteen Chairs and Whass Stools with metal legs. Fluffo Soft Hexa acoustic wall panels were installed, improving both style and sound absorption.