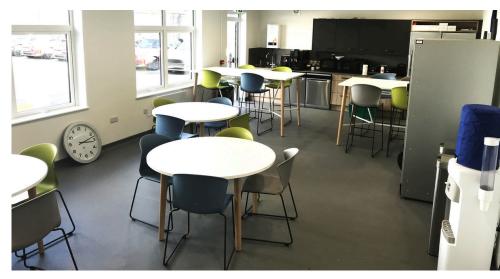

## **ABOUT THE PROJECT**

M2 Office Interiors team enhanced the atmosphere of Frank Keane Motor's office canteen. The project balanced aesthetics with practicality, creating a comfortable and efficient workspace.

The redesign included Bisley lockers for secure storage, a sleek Robin table by EOL Designs, and modern seating with Actiu Whass Cantilever Canteen Chairs and Whass Stools with metal legs. Fluffo Soft Hexa acoustic wall panels were installed, improving both style and sound absorption.