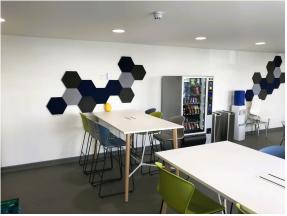

The redesign included Bisley lockers for secure storage, a sleek Robin table by EOL Designs, and modern seating with Actiu Whass Cantilever Canteen Chairs and Whass Stools with metal legs. Fluffo Soft Hexa acoustic wall panels were installed, improving both style and sound absorption.