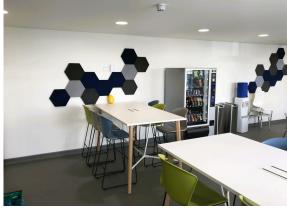

The redesign included Bisley lockers for secure storage, a sleek Robin table by EOL Designs, and modern seating with Actiu Whass Cantilever Canteen Chairs and Whass Stools with metal legs. Fluffo Soft Hexa acoustic wall panels were installed, improving both style and sound absorption.