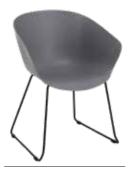

## LG33 CAFÉ SEATING

The LG33 collection has been refined to add modern style, comfort and practicality to any interior. Beautiful design is complemented by utilising polypropylene to provide a lightweight yet strong model that will stand the test of time. These chairs surround users in their organic curves, adding to the feeling of comfort.



LG33A Skid Frame



LG33B Wooden 4 Leg Frame

## PLASTIC COLOURS





Pastel Green





Gresham Head Office

Lynstock Way, Bolton Lancashire BL6 4SA Telephone: 01204 664422 London Showroom

28 St John's Lane, Clerkenwell, London EC1M 4BU Telephone: 020 7253 2054 Manchester Showroom

1 Federation Street, Manchester Greater Manchester M4 4BF Telephone: 01204 664422

WWW.GOF.CO.UK