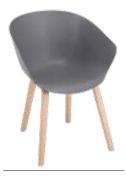

## LG33 CAFÉ SEATING

The LG33 collection has been refined to add modern style, comfort and practicality to any interior. Beautiful design is complemented by utilising polypropylene to provide a lightweight yet strong model that will stand the test of time. These chairs surround users in their organic curves, adding to the feeling of comfort.



LG33A Skid Frame



LG33B Wooden 4 Leg Frame

## PLASTIC COLOURS





Pastel Green





Gresham Head Office

Lynstock Way, Bolton Lancashire BL6 4SA Telephone: 01204 664422 London Showroom

28 St John's Lane, Clerkenwell, London EC1M 4BU Telephone: 020 7253 2054 Manchester Showroom

1 Federation Street, Manchester Greater Manchester M4 4BF Telephone: 01204 664422

WWW.GOF.CO.UK